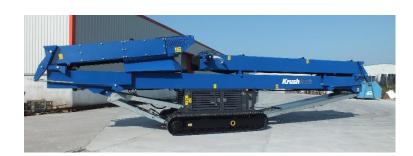

# KT8042

## **DIMENSIONS**

| Transport Length | 12.1m  |
|------------------|--------|
| Transport Width  | 1.337m |
| Transport Height | 2.5m   |
| Working Length   | 22.8m  |
|                  |        |

# **TOTAL WEIGHT** 12.5Ton