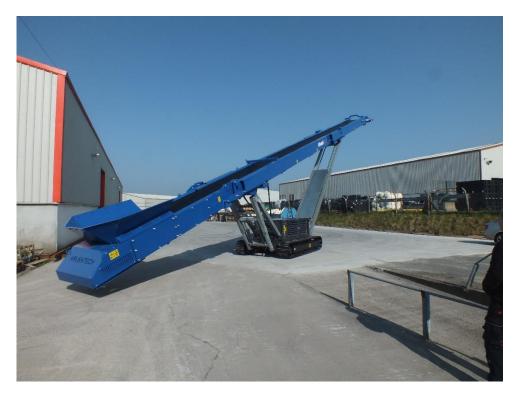

# KT8042

# **CONVEYOR**

| Stockpile Height   | 9.25m  |
|--------------------|--------|
| Stockpile Capacity | 1350m³ |

## **DIMENSIONS**

| Transport Length | 12.1m  |
|------------------|--------|
| Transport Width  | 1.337m |
| Transport Height | 2.5m   |
| Working Length   | 22.8m  |
|                  |        |